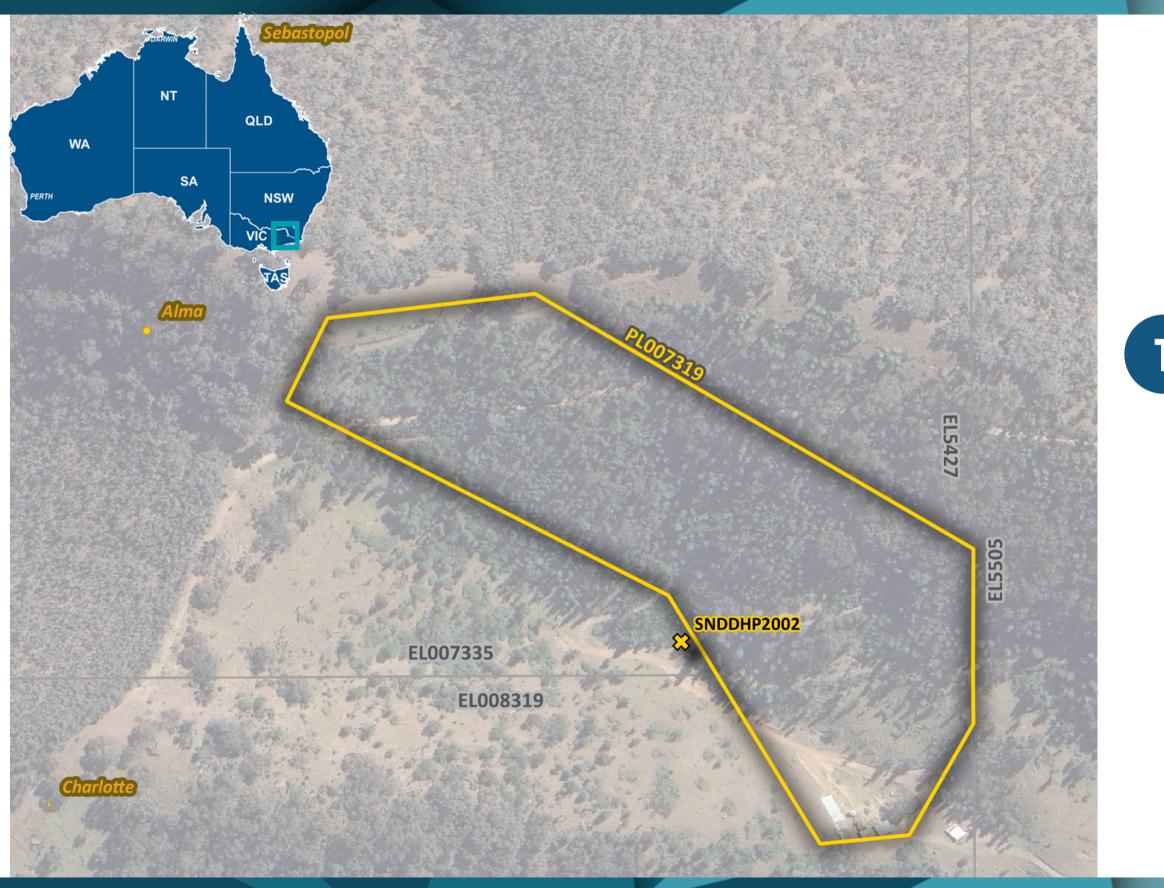

### **OVERVIEW**

- Exceptional Mining Opportunity
- **PLO07319** held by Mines of Stirling Pty Ltd due to expire on **8 April 2028**
- 72-Hectare Property located at Lot 1 Sec.
  20 Riley Creek Road Swifts Creek, VIC including fully operational <u>sample gravity</u> concentration plant
- Approved Mining Work Plan and Planning Permit

### **PROJECT SALE INCLUDES**

- 72-hectare hosting property located at Lot 1 Sec.20 Riley Creek Road, Swifts Creek, VIC.
- Fully operational **<u>sample</u>** gravity concentration plant.