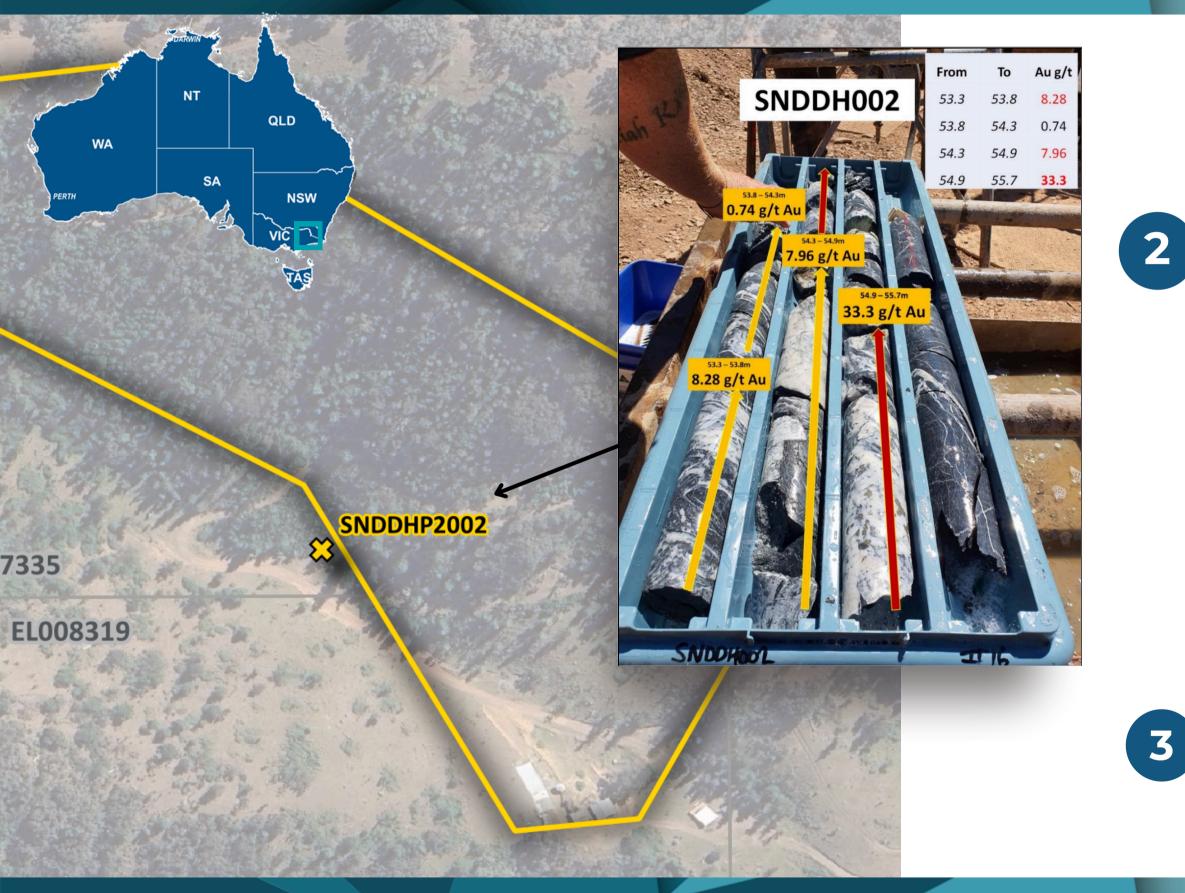

#### **The Snowstorm Project Project** has an **Approved Mining Work Plan and Planning Permit** for a trial mining of 3,000 tonnes of ore at an estimated average grade of 9 g/t, based on four years of drilling.

#### SNUUHPZUUZ