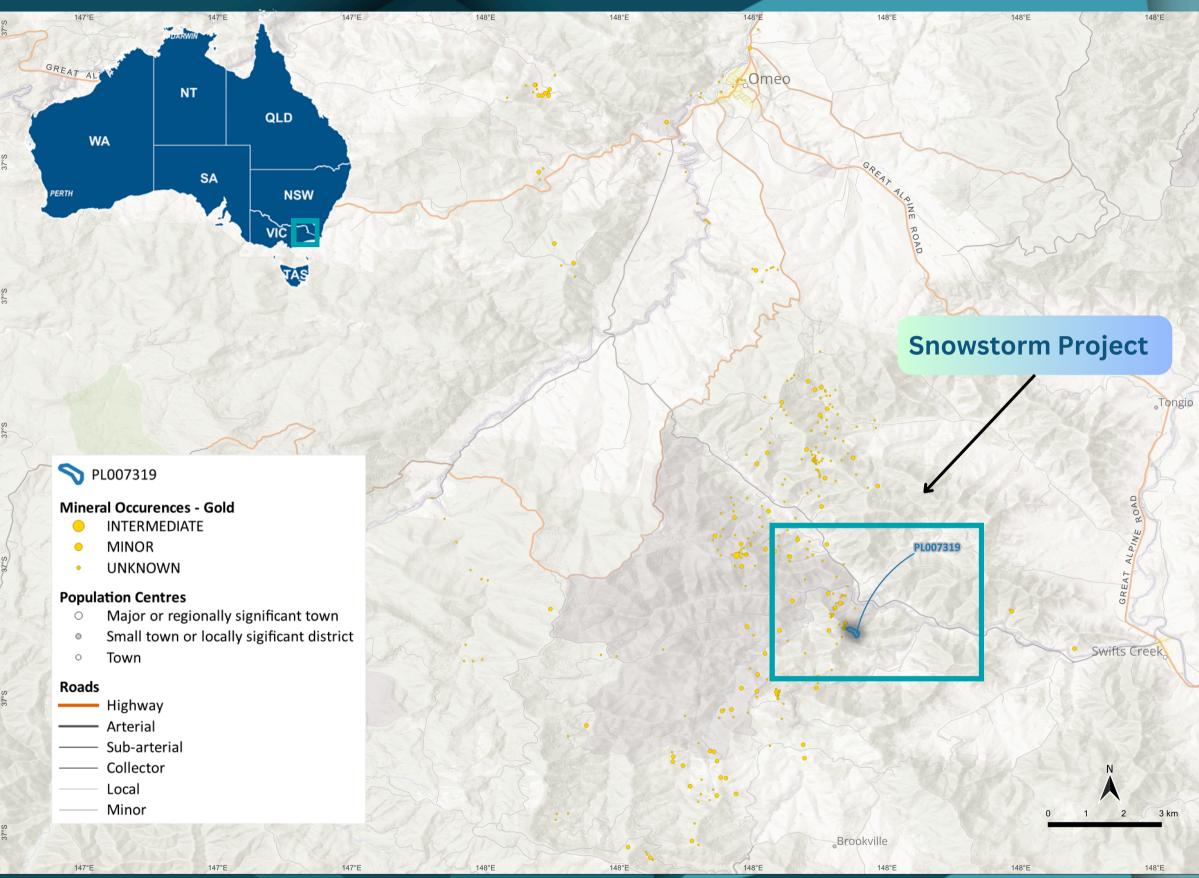

### **OVERVIEW**

- Exceptional Mining Opportunity
- **PLO07319** held by Mines of Stirling Pty Ltd due to expire on **8 April 2028**
- 72-Hectare Property located at Lot 1 Sec.
  20 Riley Creek Road Swifts Creek, VIC including fully operational <u>sample gravity</u> concentration plant
- Approved Mining Work Plan and Planning Permit

### **PROJECT SALE INCLUDES**

- 72-hectare hosting property located at Lot 1 Sec.20 Riley Creek Road, Swifts Creek, VIC.
- Fully operational **<u>sample</u>** gravity concentration plant.