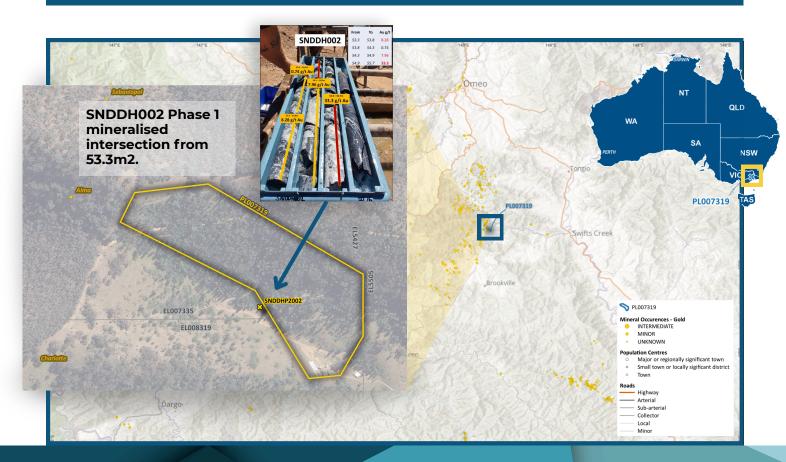

The **72-hectare property** located at Lot 1 Sec.20 Riley Creek Road, Swifts Creek, VIC, not only hosts the **PL007319** (set to expire on **8 April 2028**) but includes a **fully operational <u>sample</u> gravity concentration plant**.