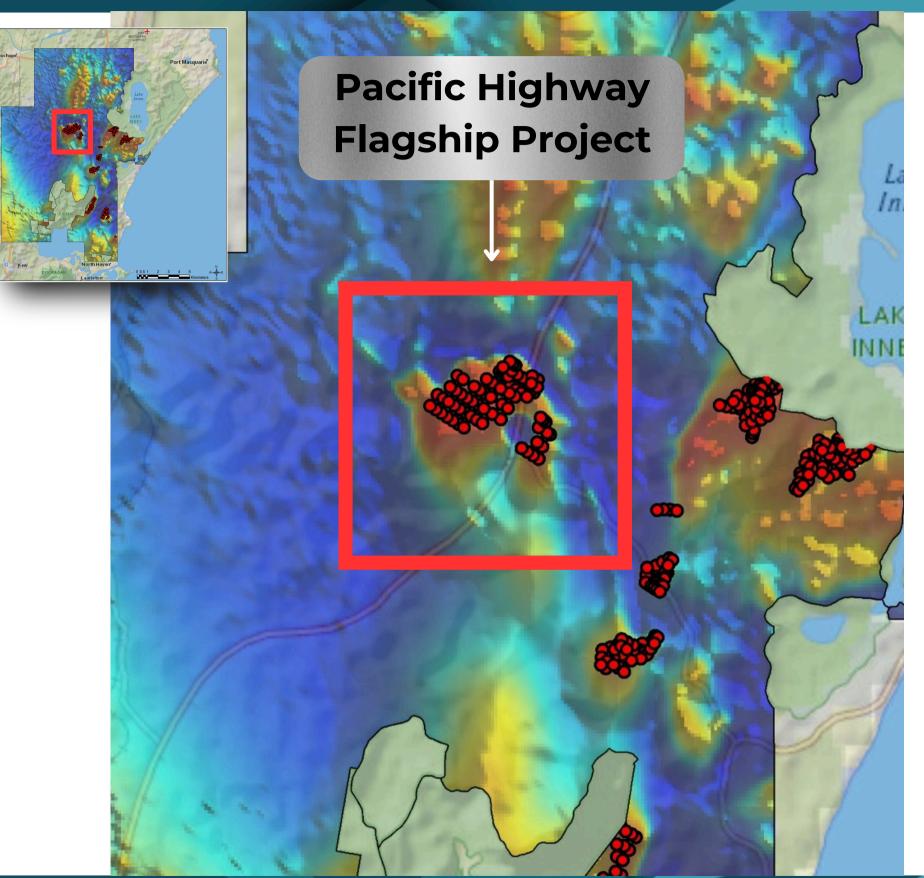

### Pacific Highway Flagship Project

- Confirmed

**TENEMENTS &** 

**GEOSERVICES** 

• The Pacific Highway Flagship Project is well-constrained and is positioned to advance to a **Preliminary Feasibility Study**, mapping the path to production.

• Mineral Resource of **1.52Mt** @ 0.07% Co, 0.83% Ni and 39.5ppm Sc, reported.

Cobalt high grade intersections of up to **6000ppm** 