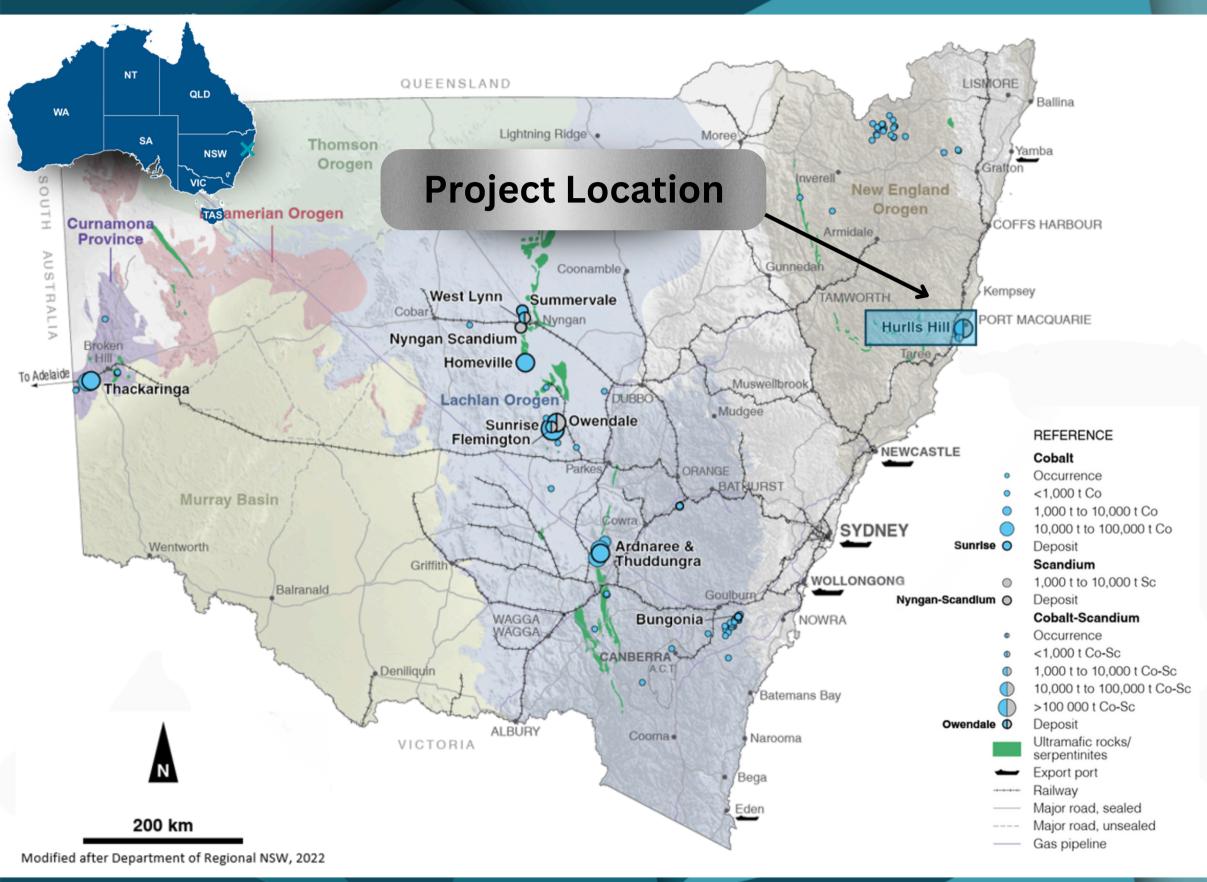

### **Prime Asset Location**

Situated in a region with significant nickel and cobalt deposits.

### **Favourable Infrastructure**

The Project is central to rail, road, natural/renewable energy sources and export facilities in Newcastle, Sydney and Wollongong.

### **High Value Commodities**

Critical to energy transition and key 'tech metals'.

AMETS

**EL9666** 

- deposits.
- Over 360 grades.
- Additional extension.
- Prospects.

• Significant mineralisation throughout EL9666 attributed to **Ni-Co-Sc** lateric