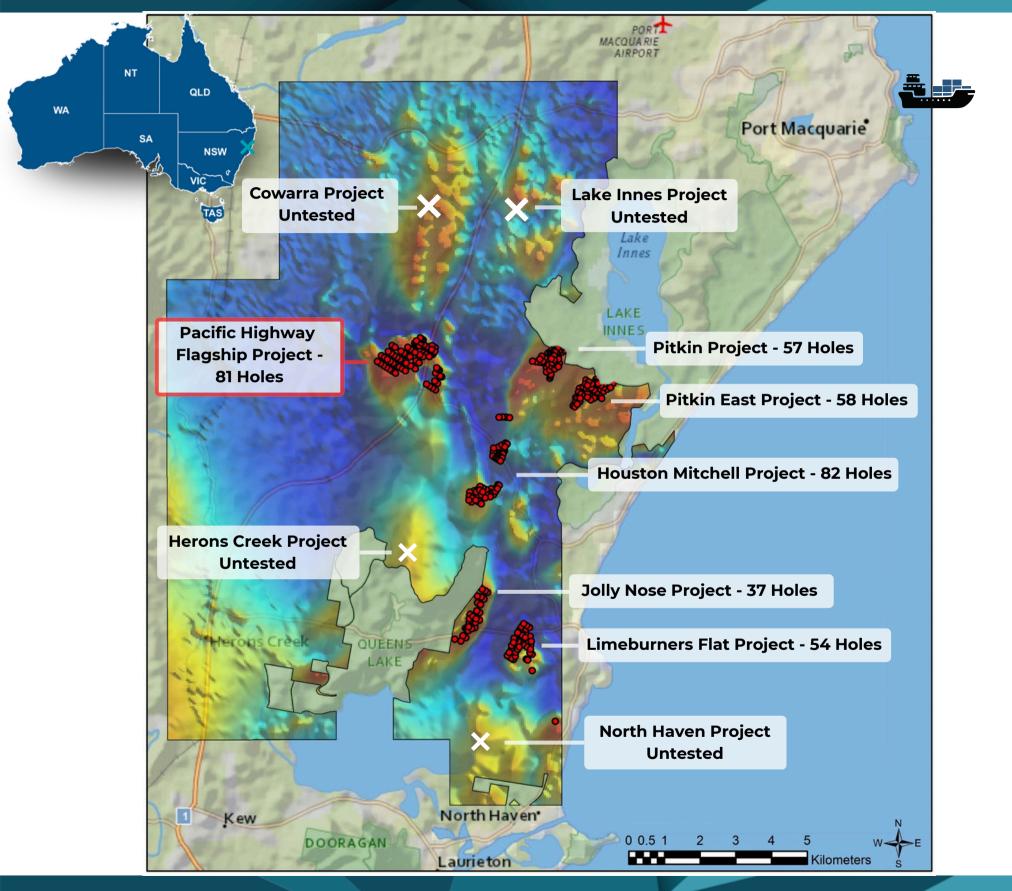

holes and assays have intersected rich Ni-Co-Sc successfully

untested on-strike maganomolies adding further potential for

• Drill results available on request within Information Memorandum for Project

**TENEMENTS & GEOSERVICES** 

### Pacific Highway Flagship Project

- Confirmed

**TENEMENTS &** 

**GEOSERVICES** 

• The Pacific Highway Flagship Project is well-constrained and is positioned to advance to a **Preliminary Feasibility Study**, mapping the path to production.

• Mineral Resource of **1.52Mt** @ 0.07% Co, 0.83% Ni and 39.5ppm Sc, reported.

Cobalt high grade intersections of up to **6000ppm** 