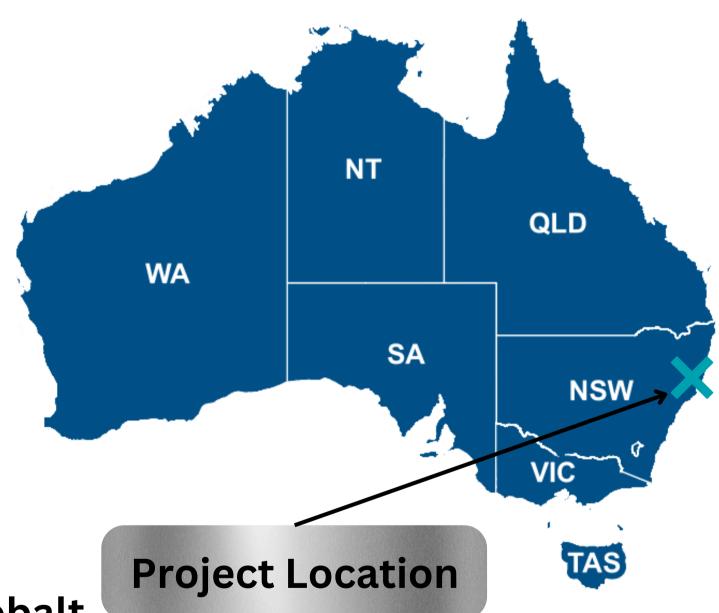

### **OVERVIEW**

- This exceptional **Critical Minerals Project** comprised of **EL9666**, is 100% owned by TerraCobolt Pty Ltd.
- EL9666 covers an area of 73 Units and expires on 25 June 2030.

- The Project is **strategically located** South-West of Port Macquarie, NSW, well supported by existing infrastructure.
- Significant potential, with large, shallow **Nickel, Cobalt and Scandium** prospects.