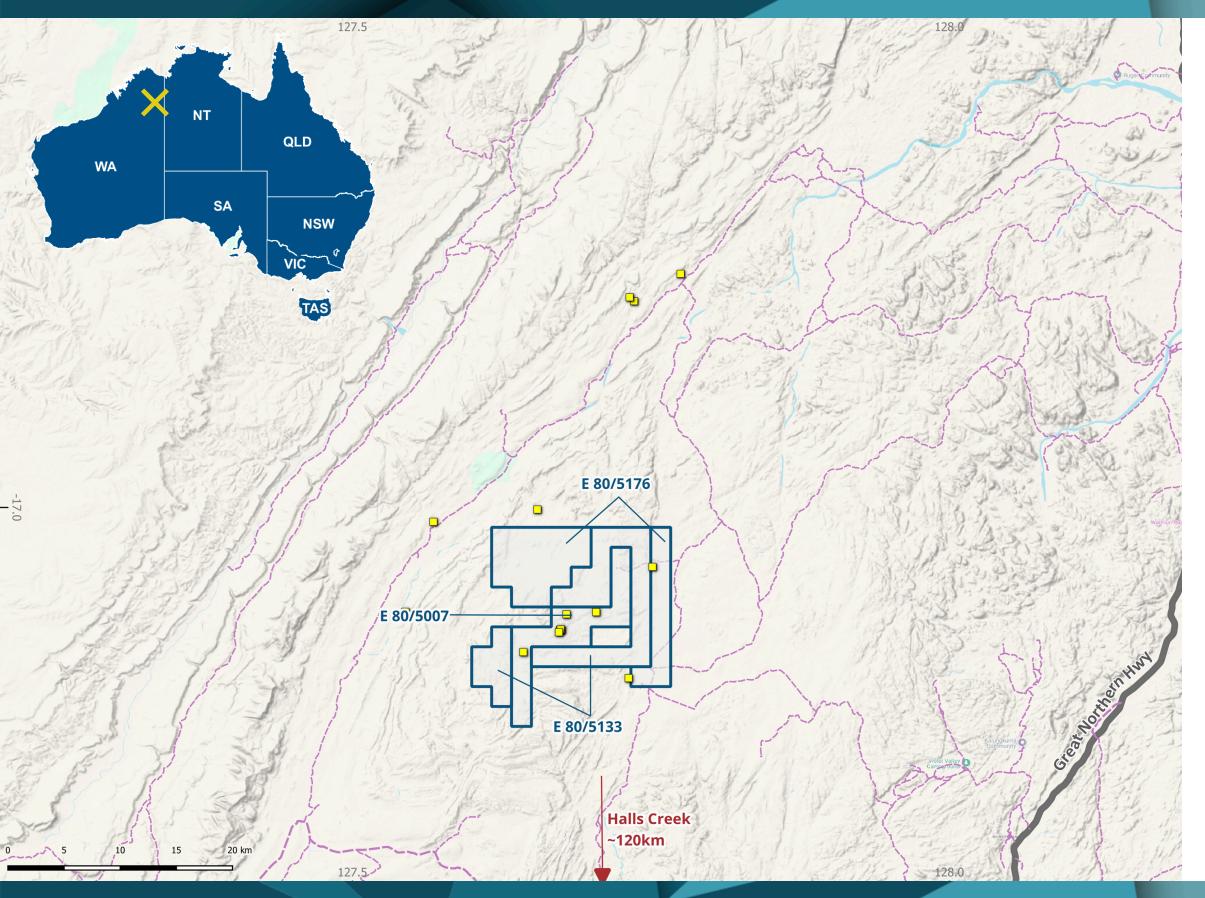

## **OVERVIEW**

- Mount Remarkable Gold Project is comprised of **E80/5007**, **E80/5133** and E80/5176 held by Whitewater Minerals Pty Ltd.
- Located in the East Kimberley, Western Australia totalling **66 Blocks**.
- Hosted in the Whitewater Volcanics of the Mt Remarkable Dome.

### **TENEMENTS**

#### E80/5007

- 15 Blocks
- Expiry 11/10/2026

#### E80/5133

- 26 Blocks
- Expiry 14/04/2029

### E80/5176

- 25 Blocks
- Expiry 16/07/2029

TENEMENTS & GEOSERVICES AMETS