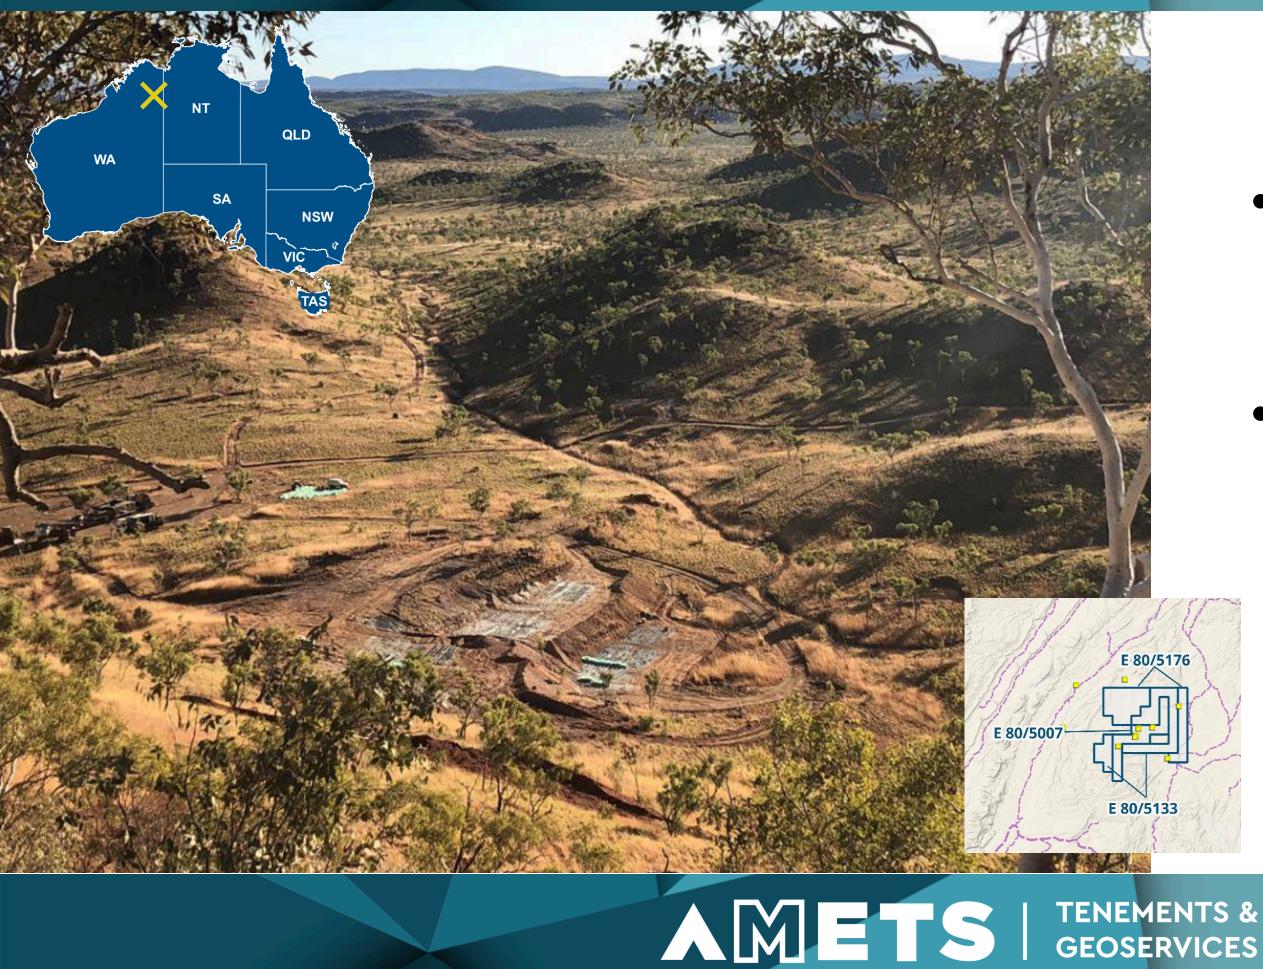

## **OVERVIEW**

- Mount Remarkable Gold Project is comprised of **E80/5007**, **E80/5133** and E80/5176 held by Whitewater Minerals Pty Ltd.
- Located in the East Kimberley, Western Australia totalling **66 Blocks**.
- Hosted in the Whitewater Volcanics of the Mt Remarkable Dome.

#### TENEMENTS & GEOSERVICES AMETS