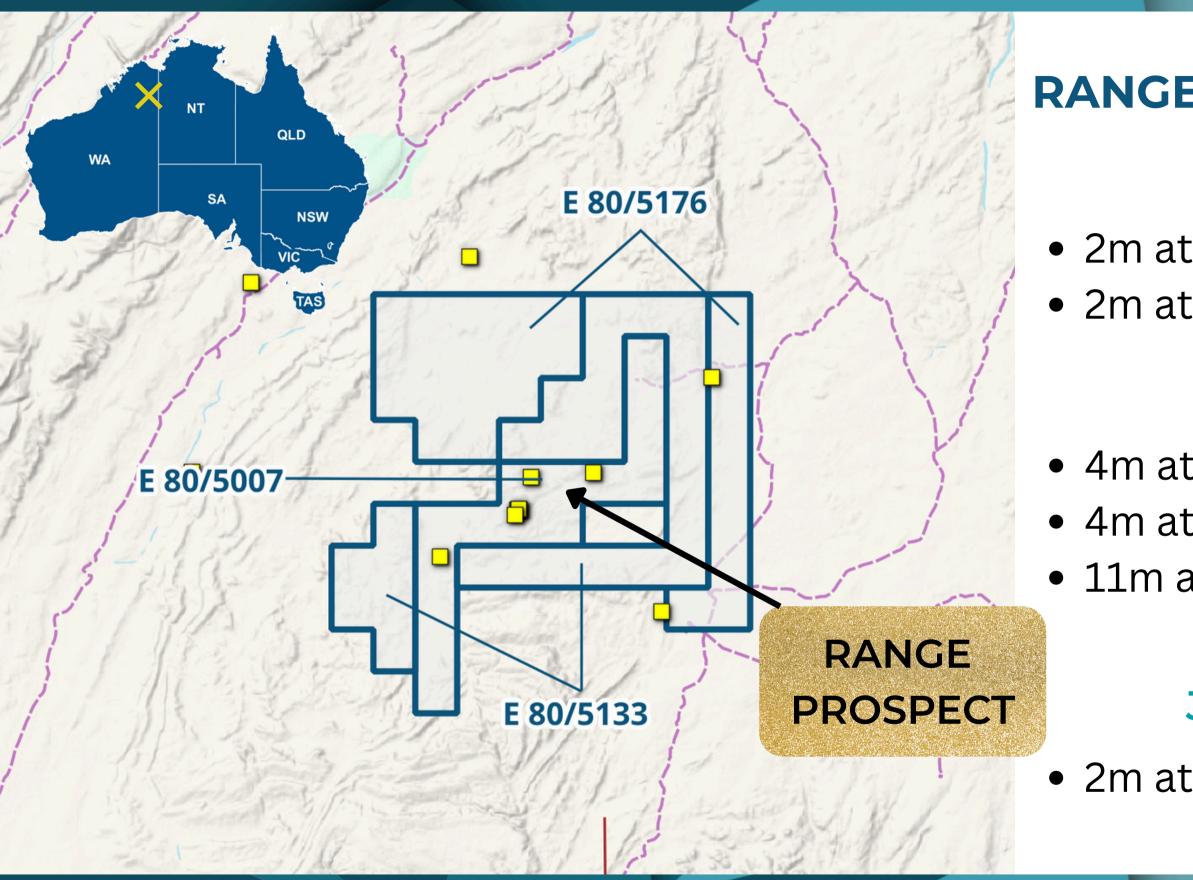

/5007**, **E80/5133** and E80/5176 held by Whitewater Minerals Pty Ltd.
- Located in the East Kimberley, Western Australia totalling **66 Blocks**.
- Hosted in the Whitewater Volcanics of the Mt Remarkable Dome.







#### TENEMENTS & GEOSERVICES AMETS



### **TENEMENTS**

#### E80/5007

- 15 Blocks
- Expiry 11/10/2026

#### E80/5133

- 26 Blocks
- Expiry 14/04/2029

### E80/5176

- 25 Blocks
- Expiry 16/07/2029



TENEMENTS & GEOSERVICES AMETS



### **PROJECT HIGHLIGHTS**

- 17,200m of drilling completed.
- Several drill ready targets at the Range and Middle Branch prospects.







## **PROJECT HIGHLIGHTS**

- The **Trudi Vein** at the **Range prospect** presents an exciting opportunity.
- High grade gold results and 1km strike potential with no drilling below 100m vertical depth.





#### **TENEMENTS 8 GEOSERVICES**

### **RANGE PROSPECT - KEY RESULTS**

#### **GEMMA VEIN**

• 2m at 2.71g/t Au, incl. 1m at 5.23g/t Au • 2m at 3.5g/t Au, incl. 1m at 6.71g/t Au

#### **TRUDI VEIN**

• 4m at 113.29g/t Au, incl 1m at 346g/t Au • 4m at 19.88g/t Au, incl. 1m at 69.3g/t Au • 11m at 27.89g/t Au, incl. 1m at 90.7g/t Au

#### **JENNIFER NORTH VEIN**

• 2m at 8.44g/t Au and 1m at 14.8g/t Au

## High grade epithermal gold in quartz-adularia veins.







## FIND OUT MORE AND EXPRESS YOUR INTEREST

www.amets.com.au/advertising

OR

## CONTACT **Ken Rogers | Chief Geologist** 0439 992 413 **Information Memorandum available on request**





## SALE OPPORTUNITY



# WESTERN AUSTRALIA WHITEWATER MINERALS PTY LTD



## **HIGH GRADE GOLD PROJECT**